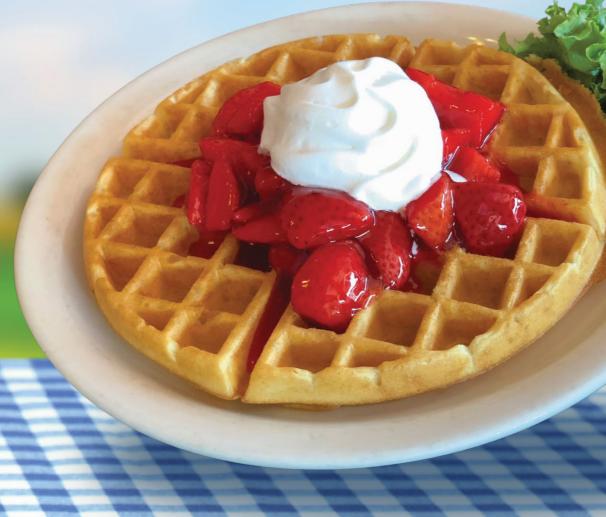

## **SIGNATURE WAFFLES**

Plain Waffle\* 10.95 (Cal. 360-840)

Strawberry\* 13.25 (Cal. 569-1049)

Blueberry\* 13.25 (Cal. 425-905)

Cinnamon Apple\* 13.25 (Cal. 441-921)

Nutella-Strawberry-Banana\* 14.95 (Cal. 1499-1979)